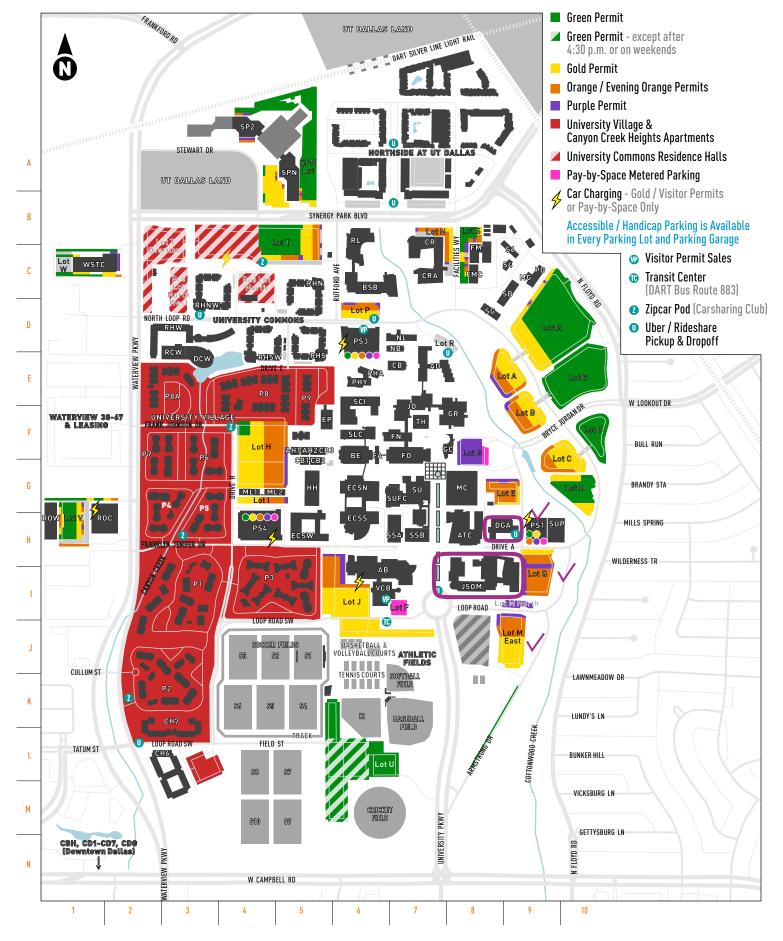

## **THE UNIVERSITY OF TEXAS AT DALLAS Parking & Transportation** · Parking Map · Main Campus utdallas.edu / services / transit / park · park@utdallas.edu · 972.883.2344 · PS3 1.200

## **THE UNIVERSITY OF TEXAS AT DALLAS Parking & Transportation** · Parking Map · Main Campus utdallas.edu / services / transit / park · park@utdallas.edu · 972.883.2344 · PS3 1.200

| Location<br>Code | Map<br>Grid | Location<br>Name                     | Location<br>Code | Map<br>Grid | Location<br>Name                             |
|------------------|-------------|--------------------------------------|------------------|-------------|----------------------------------------------|
| AB               | 16          | Activity Center                      | PD               | C9          | Police                                       |
| AD               | E7          | Administration                       | PHA              | E6          | Physics Annex                                |
| AH1              | F5          | Arts and Humanities Building 1       | PHY              | E6          | Physics Building                             |
| AH2              | F5          | Arts and Humanities Building 2       | PS1              | H9          | Parking Structure 1                          |
| ATC              | H8          | Edith O'Donnell Arts & Technology    | PS3              | D6          | Parking Structure 3                          |
|                  |             | Building                             | PS4              | H4          | Parking Structure 4                          |
| BE               | F6          | Lloyd V. Berkner Hall                | RCW              | E3          | Recreation Center West                       |
| BSB              | C6          | Bioengineering and Sciences Building | RHN              | C5          | Residence Hall North                         |
|                  |             |                                      | RHNW             | D4          | Residence Hall Northwest                     |
| СВ               | E7          | Classroom Building                   | RHS              | D5          | Residence Hall South                         |
| CB1              | G5          | Classroom Building 1                 | RHSW             | D4          | Residence Hall Southwest                     |
| CB2              | G5          | Classroom Building 2                 | RHW              | D3          | Residence Hall West                          |
| CB3              | F5          | Classroom Building 3                 | RL               | C6          | Natural Science and Engineering Research Lab |
| CH6              | L3          | Canyon Creek Heights South           | ROC              | H2          | Research and Operations Center               |
| CH7              | L3          | Canyon Creek Heights North           | ROW              | H1          | Research and Operations Center West          |
| CR               | B7          | Callier Center Richardson            |                  |             |                                              |
| CRA              | C7          | Callier Center Richardson Addition   | SB               | D8          | Service Building                             |
|                  |             |                                      | SCI              | E6          | Sciences Building                            |
| DGA              | H8          | Davidson-Gundy Alumni Center         | SG               | D8          | Safety and Grounds                           |
| DHW              | E3          | Dining Hall West                     | SLC              | F6          | Science Learning Center                      |
|                  |             |                                      | SP2              | A4          | Synergy Park North 2                         |
| ECSN             | G6          | Engineering & Computer Science North | SPN              | B5          | Synergy Park North                           |
| ECSS             | H6          | Engineering & Computer Science South | SSA              | H7          | Student Services Building Addition           |
| ECSW             | H5          | Engineering & Computer Science West  | SSB              | H7          | Student Services Building                    |
| EP               | F5          | Energy Plant                         | SU               | G7          | Student Union                                |
|                  |             |                                      | SUFC             | G6          | Student Union Food Court                     |
| FA               | G6          | Founders West Annex                  | SUP              | H9          | Satellite Utility Plant                      |
| FM               | C8          | Facilities Management                |                  |             |                                              |
| FN               | F7          | Founders North                       | TH               | F7          | Theatre                                      |
| F0               | F7          | Founders Building                    |                  |             |                                              |
|                  |             |                                      | VCB              | 16          | Visitor Center & University Bookstore        |
| GC               | F8          | Cecil and Ida Green Center           |                  |             |                                              |
| GR               | F8          | Cecil H. Green Hall                  | WSTC             | C1          | Waterview Science and Technology Center      |
| нн               | G5          | Karl Hoblitzelle Hall                |                  |             |                                              |
| JO               | E7          | Erik Jonsson Academic Center         |                  |             |                                              |
| JSOM             | 18          | Naveen Jindal School of Management   |                  |             |                                              |
| мс               | G8          | Eugene McDermott Library             |                  |             |                                              |
| ML1              | G4          | Modular Lab 1                        |                  |             |                                              |
| ML2              | G4          | Modular Lab 2                        |                  |             |                                              |
| NB               | E6          | North Office Building                |                  |             |                                              |
|                  |             | <b>N I I I</b>                       |                  |             |                                              |

E6 North Office Building D6 North Lab NL