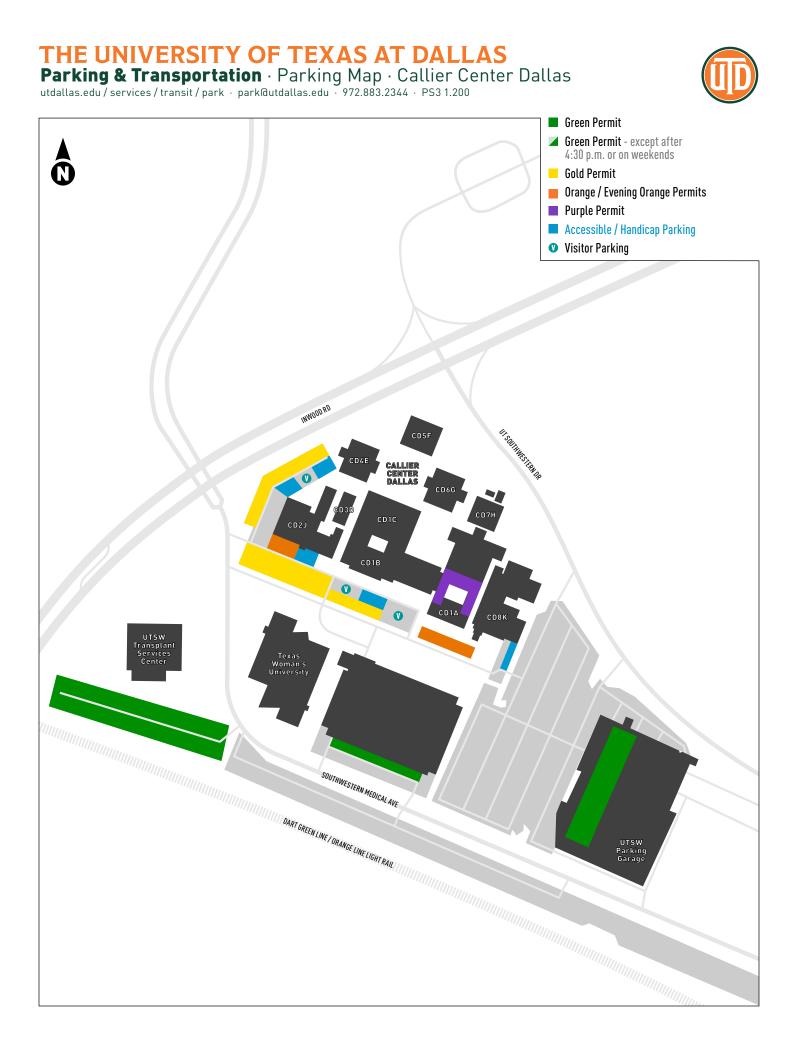

| G8          | Eugene McDermott Library             |                  |             |                                              |
| ML1              | G4          | Modular Lab 1                        |                  |             |                                              |
| ML2              | G4          | Modular Lab 2                        |                  |             |                                              |
| NB               | E6          | North Office Building                |                  |             |                                              |
|                  |             | <b>N I I I</b>                       |                  |             |                                              |

E6 North Office Building D6 North Lab NL